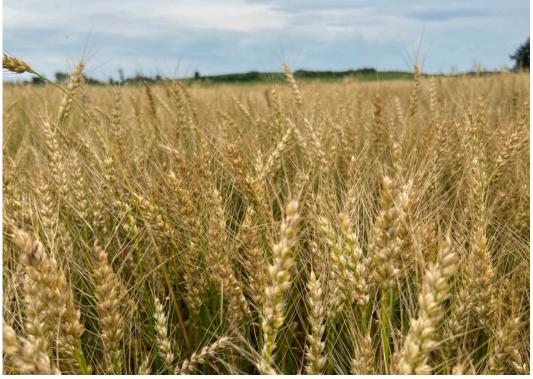

## B700SRW

## Winter Wheat

91

- Strong Fusarium Head Blight tolerance
- Shorter variety that can be managed for yield
- Strong lodging tolerance